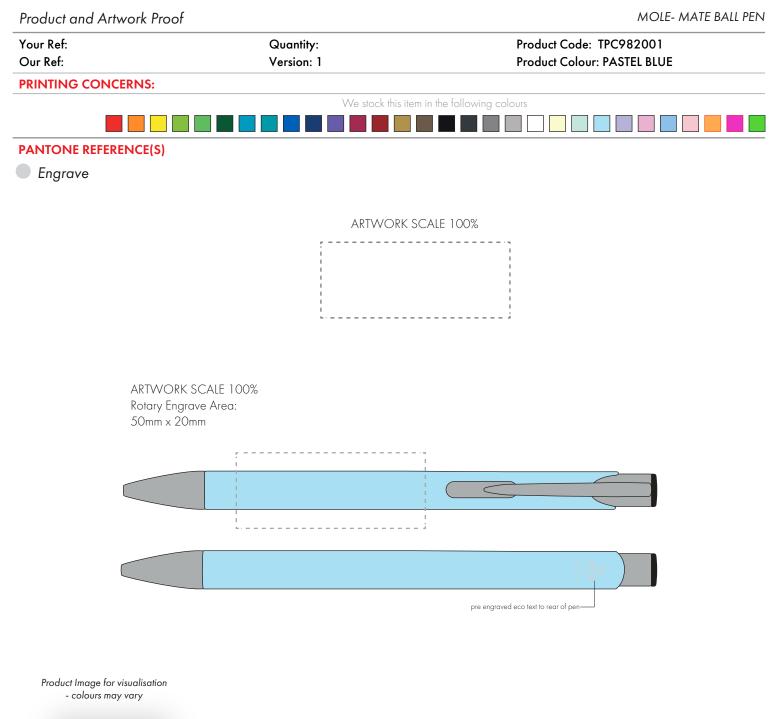

The dashed line is to demonstrate print area and will not appear on your printed item